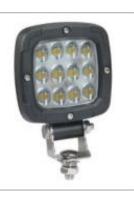

## More Forklift Lights

Headlight

Line Light

**Spot Light** 

Laser Positioning system