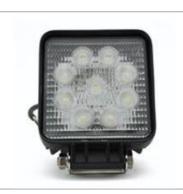

## More Forklift Lights

Headlight

Line Light

**Spot Light** 

Laser Positioning system