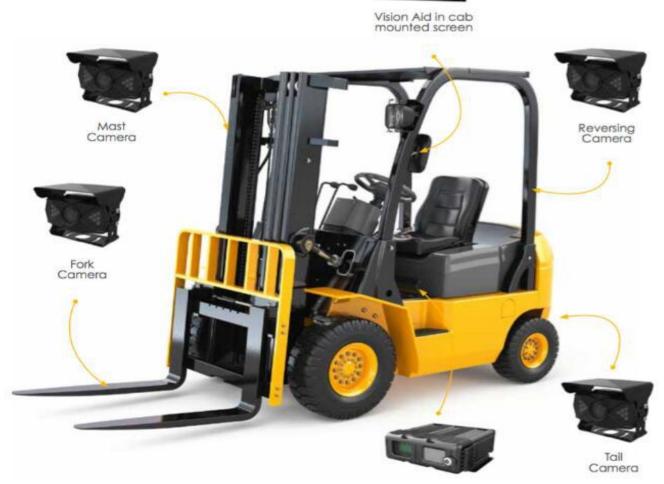

# Forklift view camera system TOPTREE 酒森

- Multi-position forklift camera system
- Multiple collocation
- broaden sb.'s outlook