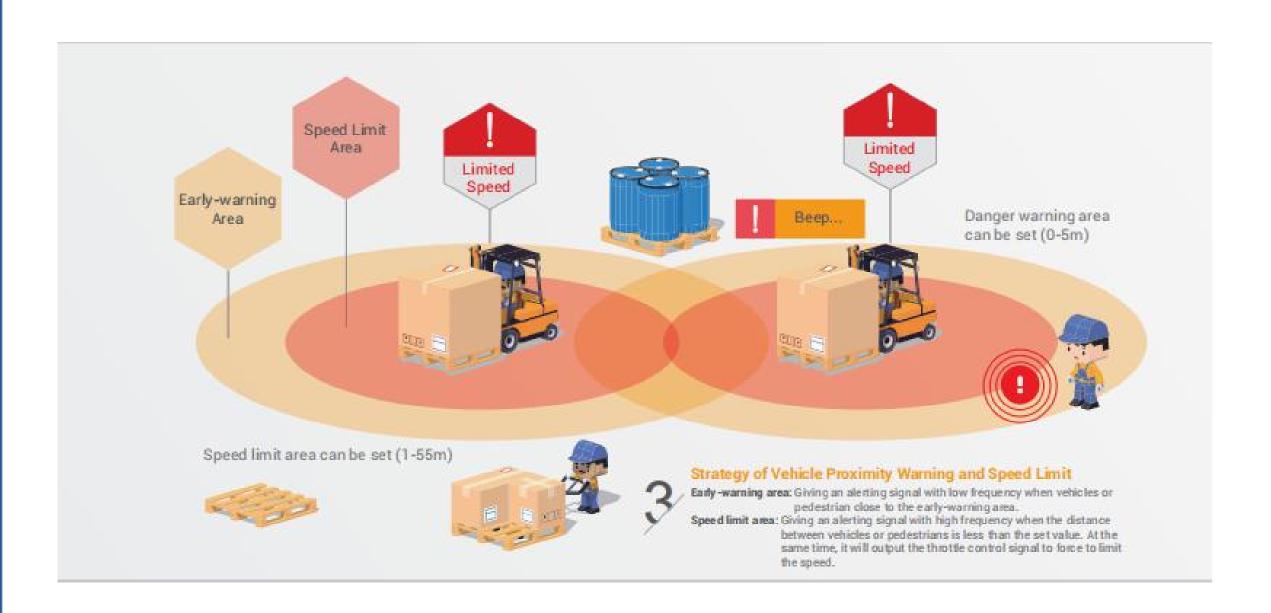

east 8,500 people worldwide die each year from forklift accidents
- 34900 people were seriously injured in a forklift accident
- 61800 people were slightly injured in a forklift accident
- Forty-two percent of them were due to the overturning of forklift trucks.
- Eleven percent were due to a collision between two forklifts.
- 8% is due to the drop of forklift trucks
- 39% for other reasons...









## More Forklift Lights



Headlight











Line Light









**Spot Light** 

















Laser Positioning system

# Forklift view camera system TOPTREE 酒森

- Multi-position forklift camera system
- Multiple collocation
- broaden sb.'s outlook





# 3.0 Forklift overspeed limitor \*\*\*TOPTREE 拓森



#### Three-level overspeed warning device



### 4.0 Forklift Anti-collision





### Benefit





# Company Value



#### Value, Mission, Service, Experience



Gratitude, Integruty, Win-Win

Done For Industrial Safety

Effectiveness, Innovation, Responsibility

from 2006-2019, from light to industri

#### What we can do?



#### **More Services**



### **More Products**





















# THANKS

+86(519)81193809

info@toptreesafety.com

http://www.toptreesafety.com