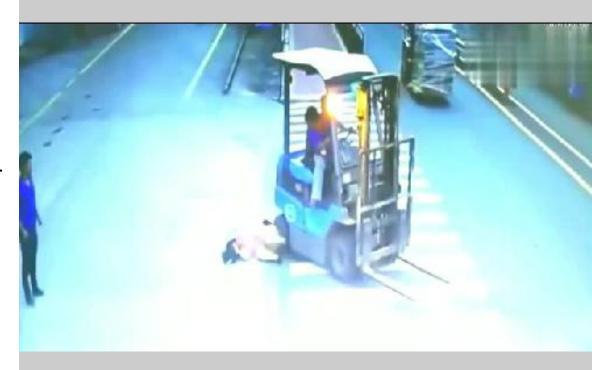

## High casualty rate

**\*\*\*TOPTREE 酒森** 

- Forklift truck fatalities occurred in 42% of the production industries
- At least 8,500 people worldwide die each year from forklift accidents
- 34900 people were seriously injured in a forklift accident
- 61800 people were slightly injured in a forklift accident
- Forty-two percent of them were due to the overturning of forklift trucks.
- Eleven percent were due to a collision between two forklifts.
- 8% is due to the drop of forklift trucks
- 39% for other reasons...