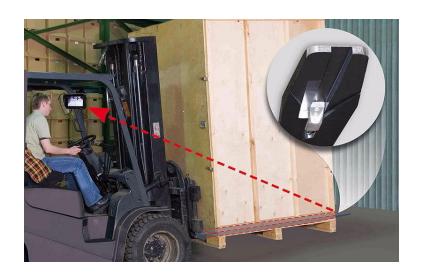

# Forklift view camera system TOPTREE 酒森

- Multi-position forklift camera system
- Multiple collocation
- broaden sb.'s outlook