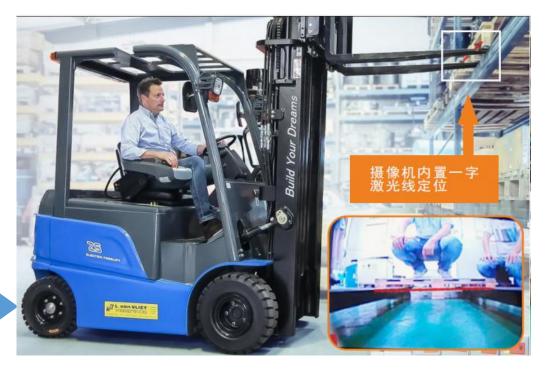

## More Forklift Lights

Headlight

Line Light

**Spot Light** 

Laser Positioning system