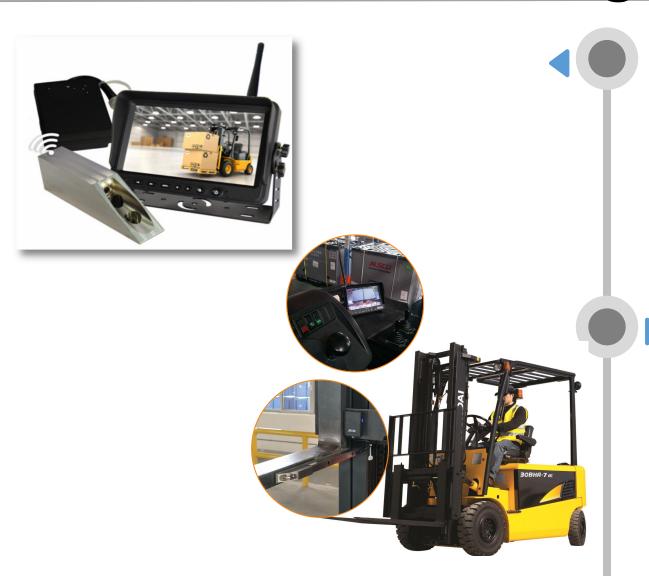

# Forklift view camera system TOPTREE 酒森

- Multi-position forklift camera system
- Multiple collocation
- broaden sb.'s outlook