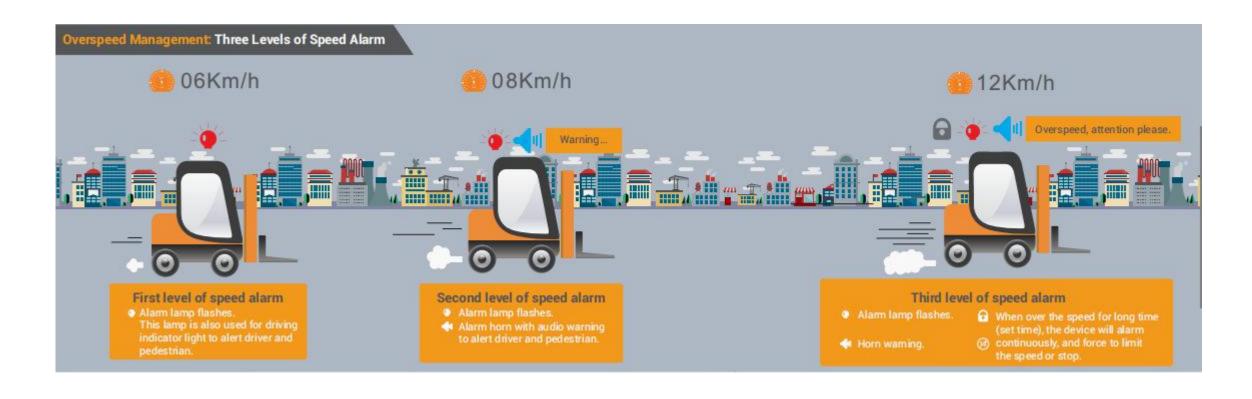

% of the production industries
- At least 8,500 people worldwide die each year from forklift accidents
- 34900 people were seriously injured in a forklift accident
- 61800 people were slightly injured in a forklift accident
- Forty-two percent of them were due to the overturning of forklift trucks.
- Eleven percent were due to a collision between two forklifts.
- 8% is due to the drop of forklift trucks
- 39% for other reasons...









## More Forklift Lights



Headlight











Line Light









**Spot Light** 

















Laser Positioning system

# Forklift view camera system TOPTREE 酒森

- Multi-position forklift camera system
- Multiple collocation
- broaden sb.'s outlook





# 3.0 Forklift overspeed limitor \*\*\*TOPTREE 拓森



#### Three-level overspeed warning device



### 4.0 Forklift Anti-collision





### Benefit





# Company Value



#### Value, Mission, Service, Experience



Gratitude, Integruty, Win-Win

Done For Industrial Safety

Effectiveness, Innovation, Responsibility

from 2006-2019, from light to industri

#### What we can do?



#### **More Services**



### **More Products**





















# THANKS

+86(519)81193809

info@toptreesafety.com

http://www.toptreesafety.com