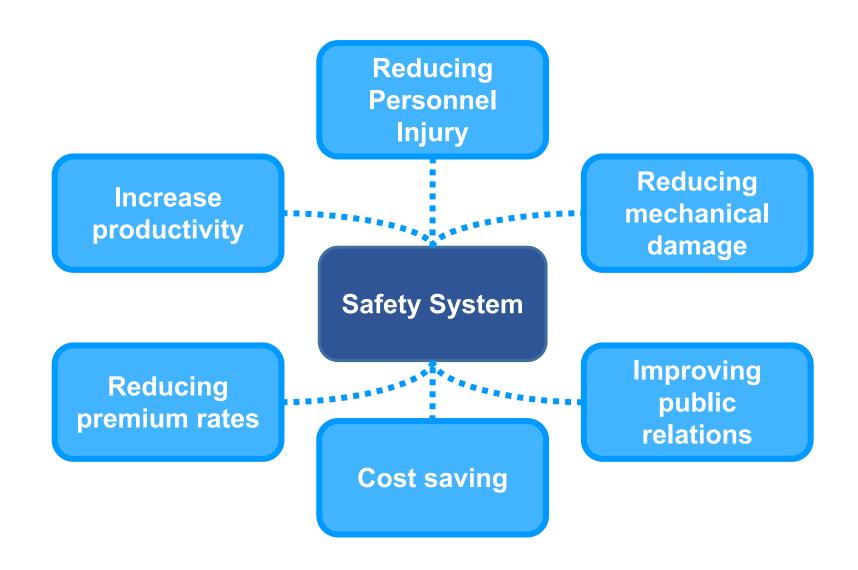

worldwide die each year from forklift accidents
- 34900 people were seriously injured in a forklift accident
- 61800 people were slightly injured in a forklift accident
- Forty-two percent of them were due to the overturning of forklift trucks.
- Eleven percent were due to a collision between two forklifts.
- 8% is due to the drop of forklift trucks
- 39% for other reasons...









## More Forklift Lights



Headlight











Line Light









**Spot Light** 

















Laser Positioning system

# Forklift view camera system TOPTREE 酒森

- Multi-position forklift camera system
- Multiple collocation
- broaden sb.'s outlook





# 3.0 Forklift overspeed limitor \*\*\*TOPTREE 拓森



#### Three-level overspeed warning device



### 4.0 Forklift Anti-collision





### Benefit





# Company Value



#### Value, Mission, Service, Experience



Gratitude, Integruty, Win-Win

Done For Industrial Safety

Effectiveness, Innovation, Responsibility

from 2006-2019, from light to industri

#### What we can do?



#### **More Services**



### **More Products**





















# THANKS

+86(519)81193809

info@toptreesafety.com

http://www.toptreesafety.com