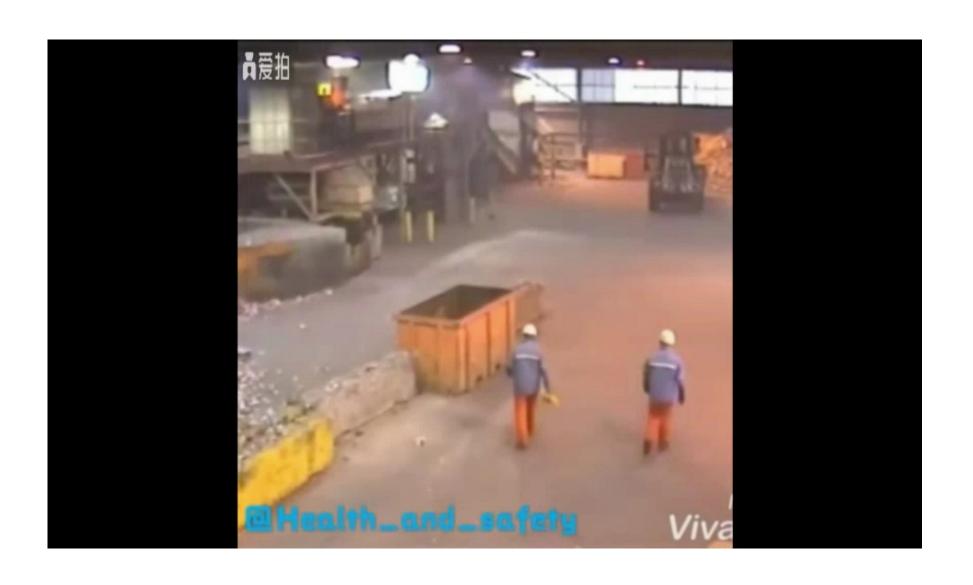

## High casualty rate

**\*\*\*TOPTREE 酒森** 

- Forklift truck fatalities occurred in 42% of the production industries
- At least 8,500 people worldwide die each year from forklift accidents
- 34900 people were seriously injured in a forklift accident
- 61800 people were slightly injured in a forklift accident
- Forty-two percent of them were due to the overturning of forklift trucks.
- Eleven percent were due to a collision between two forklifts.
- 8% is due to the drop of forklift trucks
- 39% for other reasons...