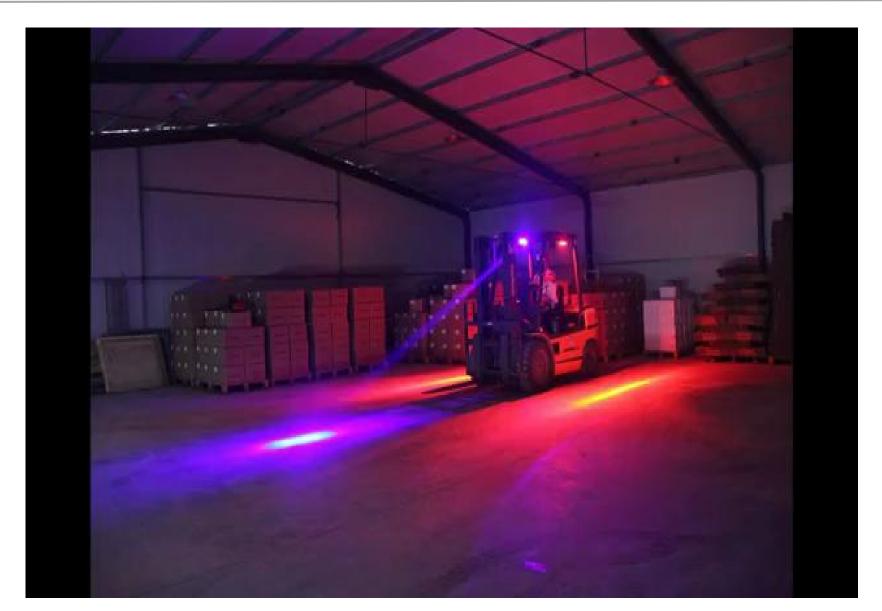

## More Forklift Lights

Headlight

Line Light

**Spot Light** 

Laser Positioning system